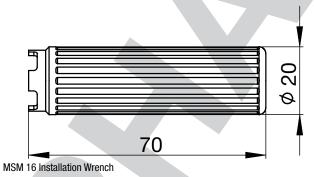

### Installation Wrench

MSM 16 Installation Wrench

See below:

**Approvals and Compliances** 

# Dimension [mm]

Designation Bestellnummer

MSM 16 Assembly key 0853.0622

Availability for all products can be searched real-time:https://www.schurter.com/en/Stock-Check/Stock-Check-SCHURTER

1